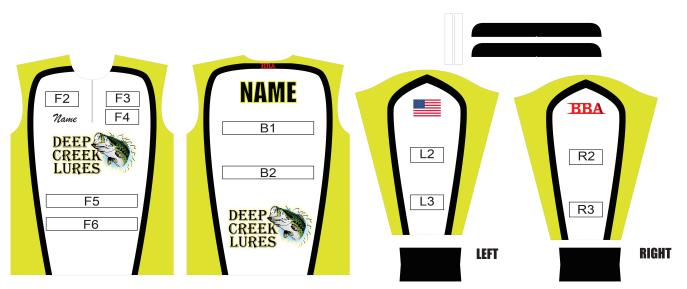

#### Logo Placements (Logo Names and Location #) \*

| F2 | F6 | L2 |
|----|----|----|
| F3 | B1 | L3 |
| F4 | B2 | R2 |
| F5 |    | R3 |